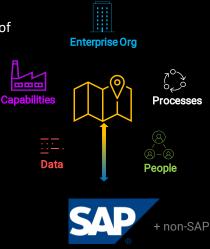

Graphmantix Divestiture Map<sup>™</sup> is a SaaS-based SAP<sup>®</sup> ERP discovery system leveraging AI, business semantics and Neo4j<sup>™</sup> graph database to create a data fabric map of your enterprise.

# **Blueprint & Scope**

Create a Data-Driven **Blueprint for Project** Execution based on configurable Scope.